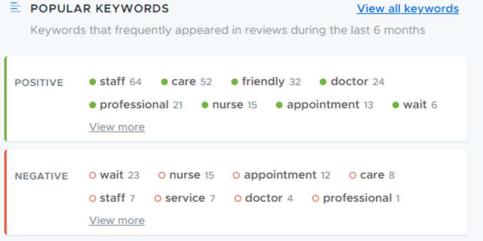

# Average Rating - July 1, 2022-Dec. 5, 2022

# Total Reviews - July 1, 2022-Dec. 5, 2022

Kaweah Health.

# Rating Info - July 1, 2022-Dec. 5, 2022

MARKETING UPDATES, January 31st, 2023