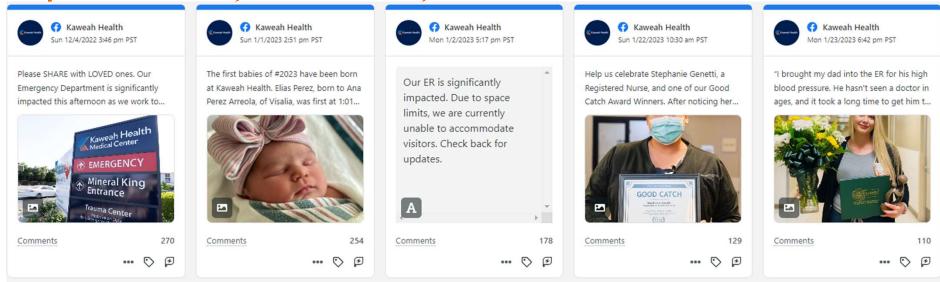

# Top Performing News Content – July 1, 2022 – Dec. 4, 2022

# Top Performing News Content – July 1, 2022 – Dec. 4, 2022

California hospital CEO writes open letter to governor following \$127M loss

... Gary Herbst, the CEO at Visalia, Cali.-based Kaweah Delta Health Care District, wrote an open letter to Gov. Gavin Newsom describing a "dire ...