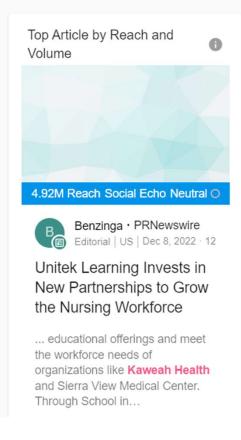

# Top Performing News Content – Dec. 4, 2022 to Jan. 23, 2023

What is the top performing news content?

# Top Performing News Content – Dec. 4, 2022 to Jan. 23, 2023

Becker's Hospital Review · Mariah Ta Editorial | US | Jan 6 · 12:03 PM