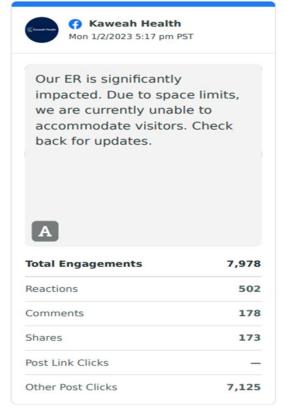

|
| 12   | saintagnesmedicalc        | 2,559      | 55                           | 52                    | 1,578                    | 30.35                                | 2.20%                      | 4                         | 6                      | 42                     | N/A                   | N/A                  | 1,555        | 23          | N/A       |
| 13   | odignityhealthbakers      | 2,507      | 29                           | 27                    | 1,156                    | 42.81                                | 1.17%                      | 11                        | 9                      | 7                      | N/A                   | N/A                  | 1,131        | 25          | N/A       |



# Top Posts Nov. 1 - Jan. 23, 2023 - Post Engagements









# Top Posts Nov. 1, 2022- Jan. 23, 2023 - SHARES



Kaweah Health.

# Top Posts Nov. 1, 2022- Jan. 23, 2023 - Comments





@kaweahhealthespanol | Est. May 10, 2020: 945 LIKES, 1,017 FOLLOWERS

# Kaweah Health en Español

#### **Profiles** Review your aggregate profile and page metrics from the reporting period. Profile \$ Audience \$ Impressions 🕏 Engagements \$ Engagement Rate (per Impression) \$ Reporting Period 945 73 51 29,514 13,777 46.7% 7,355 **₹** 160.7% **₹** 135.5% Nov 1, 2022 - Jan 23, 2023 78.2% 74.1% **₹** 685% **7** 233.4% **₹**388.4% 873 28 1,755 Compare to 49 12,534 14% 1,506 Aug 9, 2022 - Oct 31, 2022 (3) Kaweah Health en Espa... 945 73 51 29,514 13,777 46.7% 7.355

Kaweah Health.

# **Top Posts Nov. 1 - Jan. 23, 2023**

Shares

Post Link Clicks

Other Post Clicks