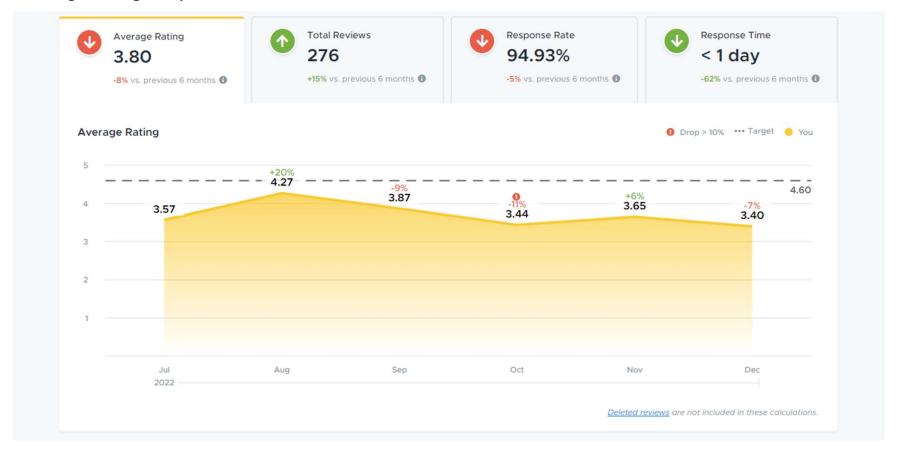

# Average Rating - July 1, 2022-Dec. 5, 2022

# Total Reviews - July 1, 2022-Dec. 5, 2022

Kaweah Health.

# Rating Info - July 1, 2022-Dec. 5, 2022

MARKETING UPDATES, January 31st, 2023