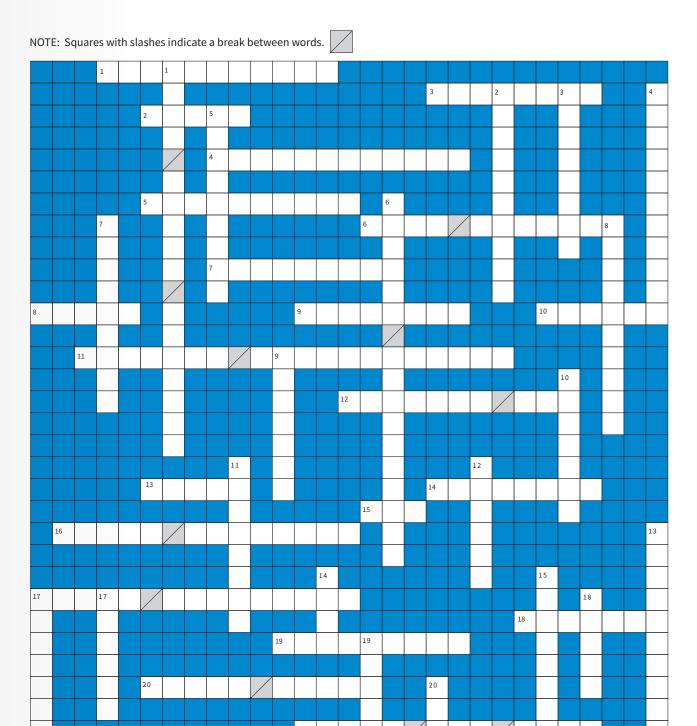

#### **ACROSS**

- 1. The recommended age for both men and women to have this procedure is 45.
- 2. Which of your organs has stopped if you are experiencing a cardiac arrest?
- 3. The blockage of an artery often caused by a blood clot
- 4. The procedure using electric shocks to restore normal heartbeat
- 5. Which medical specialty is concerned with diseases of the blood?
- 6. Your spleen, gall bladder, and appendix are all organs you can \_\_\_\_\_\_.
- 7. Common term for a surgical procedure.
- 8. Term for a condition that begins abruptly and is sometimes severe, but usually short
- 9. The process of removing excess water, solutes and toxins from the blood in kidney patients
- 10. A serious condition caused by the body's response to severe infection
- 11. What do the initials G.P. stand for in the medical profession?
- 12. The pandemic that started in 1918 and killed an estimated 50 million people worldwide
- 13. What women experience during childbirth
- 14. What type of patient does a pediatrician care for?
- 15. Which muscle of the human body can exert the most pressure?
- 16. A sphygmomanometer measures what?
- 17. Which of your organs is approximately 23 feet in length?
- 18. The scientific name for the bone in the upper arm sometimes referred to as the funny bone
- 19. In fiscal year 2021-2022, Kaweah Health cared for 81,555 patients in this department.
- 20. A potentially serious sleep disorder in which breathing repeatedly stops and starts
- 21. More than half of your bones are located in these two parts of the body.

#### **DOWN**

- 1. In fiscal year 2021-2022, Kaweah Health performed 393 of these procedures.
- 2. A patient who receives care without being admitted to a hospital
- 3. Edward Jenner, sometimes referred to as *the father of immunization*, created this vaccine.
- 4. Doctors take an oath named for this ancient Greek physician.
- 5. Marie Curie was instrumental in developing this as a therapeutic tool.
- 6. Which type of operation did Joseph Murray perform the first of in 1954?
- 7. A patient who requires hospitalization is sometimes referred to as an \_\_\_\_\_\_.
- 8. The surgical procedure of removing of an organ from one person's body and placing it in another's
- 9. The return of a disease or symptoms after a patient has recovered
- 10. The human body has about 600 of these.
- 11. The tubes that carry oxygenated blood from the heart
- 12. A small tissue sample that is taken for testing
- 13. A medical term that means "to revive"
- 14. In what part of the human body would you find the patella?
- 15. Brufen, Advil, Motrin and Nurofen are different brand names for which drug?
- 16. Stitches used to join tissues together as they heal are also called \_\_\_\_\_.
- 17. This term refers to the lower part of the spine.
- 18. The tubes that return blood to the heart
- 19. Pituitary, thyroid, and prostate are all types of what?
- 20. This innovation was accidentally discovered in 1895 and takes a photo of the inside of the body.

ANSWERS:

|                 | 21. HANDS AND FEET       |                       |                       |
|-----------------|--------------------------|-----------------------|-----------------------|
| TO: SEPSIS      | 20. SLEEP APNEA          | TO' WN2CFE2           | 20. XRAY              |
| 9. DIALYSIS     | T9. EMERGENCY            | 9. RELAPSE            | 19. GLANDS            |
| 8. ACUTE        | T8. HUMERUS              | ТИАЈЧЅИАЯТ .8         | 18. VEINS             |
| 7. OPERATION    | 17. SMALL INTESTINE      | 7. INPATIENT          | 17. LUMBAR            |
| 6. LIVE WITHOUT | Te. BLOOD PRESSURE       | 6. KIDNEY TRANSPLANT  | 16. SUTURES           |
| 5. HEMATOLOGY   | MAL .ZI                  | 5. RADIATION          | T2' IBNPROFEN         |
| 4. DEFIBRILLATE | Td' CHILDREN             | 4. HIPPOCRATES        | Τ <del>ປ</del> ΄ KNEE |
| 3' EMBOLISM     | 13. LABOR                | 3. SMALLPOX           | 13. RESUSCITATE       |
| 2. HEART        | 12. SPANISH FLU          | 2. OUTPATIENT         | 12. BIOPSY            |
| I. COLONOSCOPY  | 11. GENERAL PRACTITIONER | I. OPEN-HEART SURGERY | 11. ARTERIES          |
| ACROSS          |                          | DOMN                  |                       |