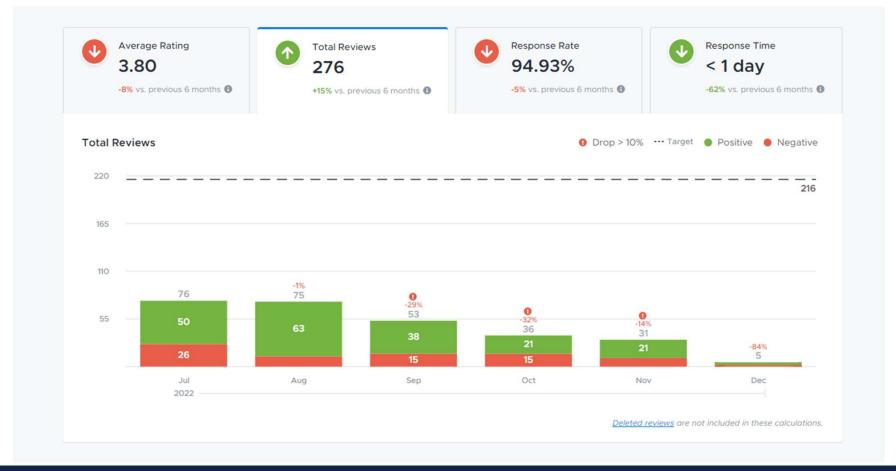

# Average Rating - July 1, 2022-Dec. 5, 2022

# Total Reviews - July 1, 2022-Dec. 5, 2022

Kaweah Health.

# Rating Info - July 1, 2022-Dec. 5, 2022

MARKETING UPDATES, January 31st, 2023