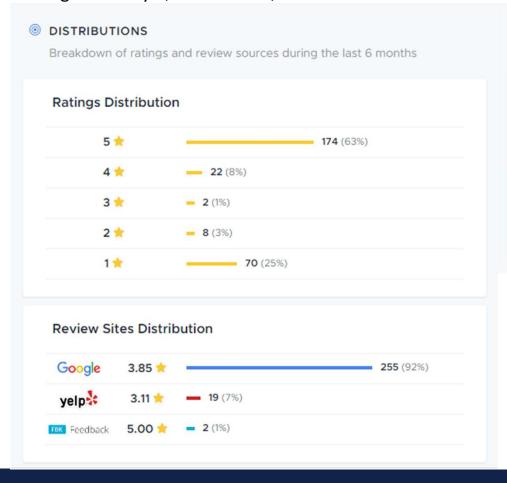

# Average Rating - July 1, 2022-Dec. 5, 2022

# Total Reviews - July 1, 2022-Dec. 5, 2022

Kaweah Health.

# Rating Info - July 1, 2022-Dec. 5, 2022

MARKETING UPDATES, January 31st, 2023