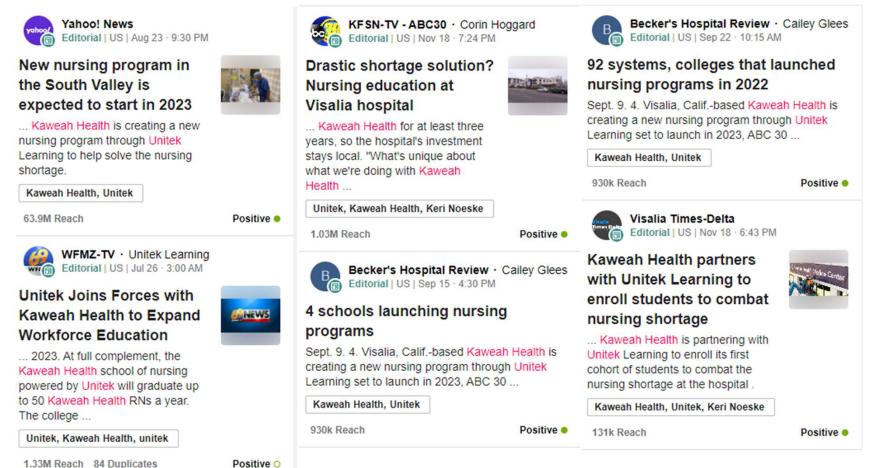

# Top Performing News Content – Dec. 4, 2022 to Jan. 23, 2023

What is the top performing news content?

# Top Performing News Content – Dec. 4, 2022 to Jan. 23, 2023

Becker's Hospital Review · Mariah Ta Editorial | US | Jan 6 · 12:03 PM

#### 135 nursing programs launched in 2022

... practitioner program in the fall. Visalia, Calif .based Kaweah Health is creating a nursing program through Unitek Learning set to launch in ...

Kaweah Health

549k Reach

Positive •

The Fresno Business Journal · Janko Editorial | US | Dec 8, 2022 · 5:11 AM

# U.S. News & World Report ranks area hospital tops for maternity care

... senior health data scientist at U.S. News. Kaweah Health Medical Center (Kaweah Health) received a High Performing designation. Kaweah was ...

Kaweah Health

34.8k Reach

Positive •

KSEE-TV · Marcela Chavez Editorial | US | Jan 18 · 3:20 PM

# Kaweah Health among America's 100 best hospitals

VISALIA, Calif. (KSEE/KGPE) -For the first time Kaweah Health earned a spot in the list of the 100 Best Hospitals in the United States, a ...

Kaweah Health

191k Reach

Positive O

Visalia Times-Delta · Manuel Hernande Editorial | US | Dec 30, 2022 · 10:39 AM

# Kaweah Health builds county's first mental health hospital for youth

... Kaweah Health's Mental Health Hospital will add a fourth wing to provide psychiatric services for children and adolescents 18 years and ...

Kaweah Health

120k Reach

Positive •

Kaweah Health.

kaweahhealth.org