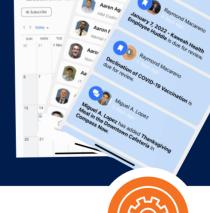

# Top Performing News Content – July 1, 2022 – Dec. 4, 2022

# Top Performing News Content – July 1, 2022 – Dec. 4, 2022

California hospital CEO writes open letter to governor following \$127M loss

... Gary Herbst, the CEO at Visalia, Cali.-based Kaweah Delta Health Care District, wrote an open letter to Gov. Gavin Newsom describing a "dire ...

hospital, Gary Herbst, CEO, Kaweah D... Show more

691k Reach

Negative O

Becker's Hospital Review · Molly Gamble Editorial | US | Nov 11 · 7:43 AM

#### California hospital CEO asks Newsom for financial aid

...," Gary Herbst, CEO of Kaweah Health, wrote in his open letter to the governor published Nov. 10 in the Visalia Times Delta . Kaweah Health ...

hospitals, Kaweah Health, Gary Herbst,... Show more

691k Reach 1 Engagement

Negative O

Visalia Times-Delta Editorial | US | Nov 10 · 4:30 PM

# Kaweah Health CEO writes open letter to Newsom seeking financial help for struggling hospital

... of California. My name is Gary Herbst, and I am the Chief Executive Officer of the Kaweah Delta Health Care District ("Kaweah Health"), a ...

hospitals, hospital, Gar... Show more

131k Reach

Negative O

The Fresno Business Journal Editorial | US | Nov 29 · 8:20 AM

#### Local hospitals raise dire alarm

... to Gov. Gavin Newsom (see opinion page), CEO of Kaweah Health District Gary Herbst asks for financial assistance in light of layoffs and the ...

hospital, Kaweah Healt... Show more

41.8k Reach

Negative O

Visalia hospital wrote to Governor Gavin Newson and described the dire situation district hospitals like Kaweah Health are currently facing.

Governor, Kaweah Health

68.2k Reach 3 Social Engagement

Negative O

Visalia hospital wrote to Governor Gavin Newson and described the dire situation district hospitals like Kaweah Health are currently facing.

Governor, Kaweah Health

29.4k Reach 1 Social Engagement

Negative O