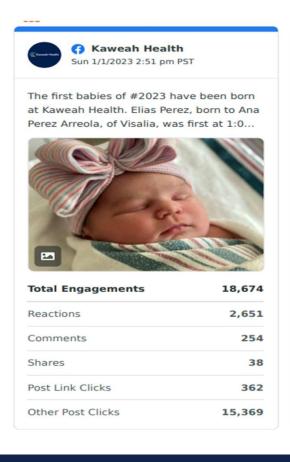

|
| 12   | saintagnesmedicalc        | 2,559      | 55                           | 52                    | 1,578                    | 30.35                                | 2.20%                      | 4                         | 6                      | 42                     | N/A                   | N/A                  | 1,555        | 23          | N/A       |
| 13   | odignityhealthbakers      | 2,507      | 29                           | 27                    | 1,156                    | 42.81                                | 1.17%                      | 11                        | 9                      | 7                      | N/A                   | N/A                  | 1,131        | 25          | N/A       |



# Top Posts Nov. 1 - Jan. 23, 2023 - Post Engagements









# Top Posts Nov. 1, 2022- Jan. 23, 2023 - SHARES



Kaweah Health.

# Top Posts Nov. 1, 2022- Jan. 23, 2023 - Comments





@kaweahhealthespanol | Est. May 10, 2020: 945 LIKES, 1,017 FOLLOWERS

# Kaweah Health en Español

#### **Profiles** Review your aggregate profile and page metrics from the reporting period. Profile \$ Audience \$ Impressions 🕏 Engagements \$ Engagement Rate (per Impression) \$ Reporting Period 945 73 51 29,514 13,777 46.7% 7,355 **₹** 160.7% **₹** 135.5% Nov 1, 2022 - Jan 23, 2023 78.2% 74.1% **₹** 685% **7** 233.4% **₹**388.4% 873 28 1,755 Compare to 49 12,534 14% 1,506 Aug 9, 2022 - Oct 31, 2022 (3) Kaweah Health en Espa... 945 73 51 29,514 13,777 46.7% 7.355

Kaweah Health.

# **Top Posts Nov. 1 - Jan. 23, 2023**

Shares

Post Link Clicks

Other Post Clicks