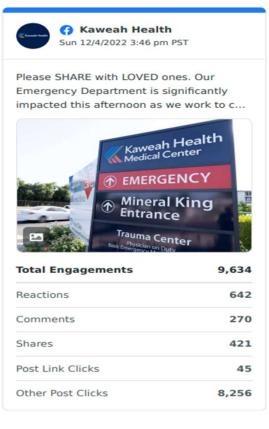

# Top Posts Nov. 1 - Jan. 23, 2023 - Post Engagements

# Top Posts Nov. 1, 2022- Jan. 23, 2023 - SHARES

Kaweah Health.